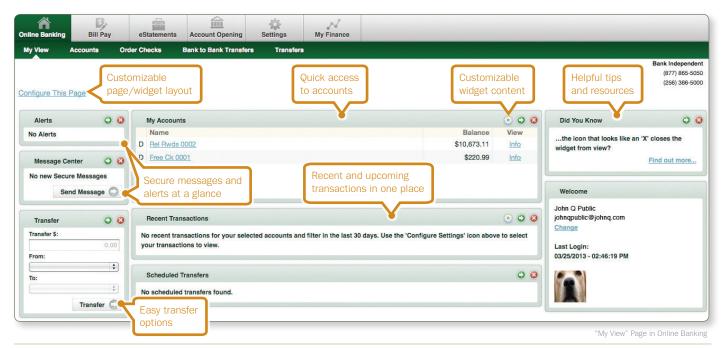

### Your Online Banking "My View" Page

This page provides a convenient, configurable financial snapshot.

### Your Online Banking "Accounts" Page

The "Accounts" page offers several account management options which are easily accessible using the **Select Option** drop-down menu or by clicking on the account name.

#### From this page you can:

- View transaction detail
- Choose number of transactions displayed
- Search by account, date range, amount, check number, debits or credits
- Transfer funds
- View check and deposit images
- Download transactions to financial management software or a spreadsheet
- View statements
- Initiate stop payments
- Sort columns to customize view
- Order checks