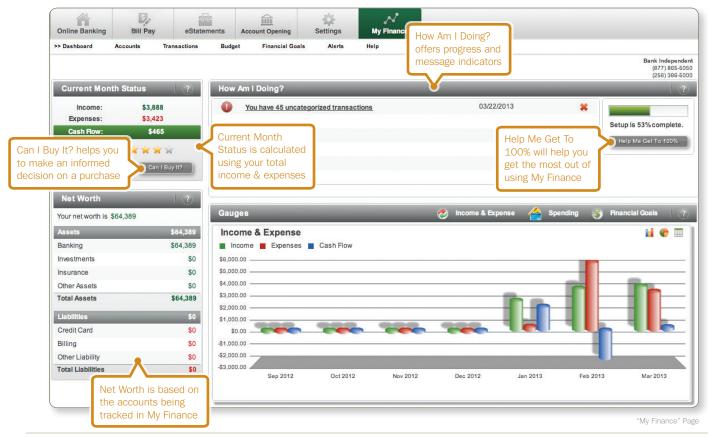

### **My Finance**

My Finance is a secure, one-stop online financial management tool within Bank Independent's Online Banking that allows you to view and maintain your financial information. My Finance can replace expensive software and third-party financial management tools. Manage all of your finances within your trusted Bank Independent Online Banking session.

### **Maintain Your Finances**

- Tracking accounts and categorizing transactions
- Importing account information from other financial institutions and accounts
- Developing a budget and setting financial goals
- · Viewing account, transaction, budget and goal history reports and charts
- Assisting in building net worth by tracking toward a budget and goal
- Monitoring activity through customizable alerts

To begin using My Finance, simply click on the **My Finance** tab at the top of the Online Banking toolbar, accept the Terms of Service, and follow the recommended steps to complete your display setup.