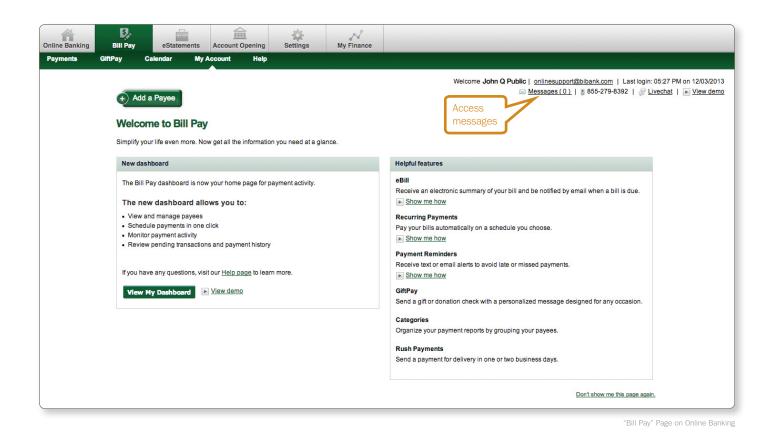

### **Getting Started**

To get started with Bill Pay, simply log in to Online Banking and click on the **Bill Pay** tab.

#### Follow these steps to register:

- Select the account from which you most often pay your bills
- Accept the Terms and Conditions
- Follow the helpful guidance on the Welcome Page to add payees and view the Bill Pay dashboard

### **Bill Pay Dashboard**

#### Our one-click Bill Pay dashboard enables you to quickly and easily:

- Schedule a single payment or multiple payments
- Add a payee
- Manage your payees and payments
- Set up e-bills
- View pending payments
- View your payment history
- Customize your dashboard
- Retrieve messages
- View helpful how-to demo videos
- Access GiftPay to send personalized gift checks and charitable donations
- Access a Calendar displaying your bill
  payments in calendar form
- Access Account tab to add or update your pay-from accounts