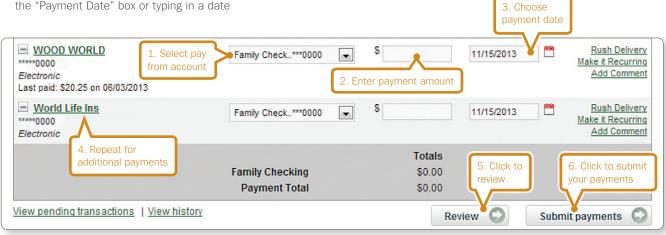

### **Scheduling Payments**

Making payments using Bank Independent Bill Pay is fast and simple. To schedule payments from your Bill Pay Dashboard, simply:

- Select the account from which you'd like to pay from the "Pay from" drop-down menu
- 2. Enter the amount you'd like to pay in the "Amount" box
- Choose the date you'd like for your payee to receive your payment by either clicking on the calendar to the right of the "Payment Date" box or typing in a date

- 4. Repeat this process to make payments to additional payees
- 5. Click "Review" to confirm your selections
- 6. Click "Submit payments," and you're done!